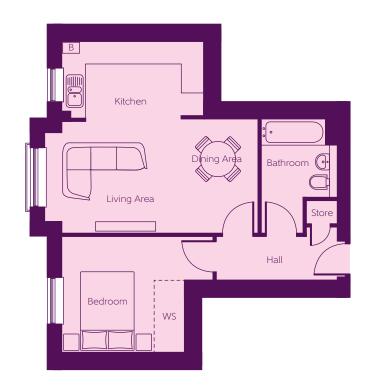

### Apartment B

Plots 40, 44, 48, 52 (Ground floor shown)

| Kitchen            | 2.13m x 3.31m<br>(max) (max) | 7′0″ × 10′10″<br>(max) (max) |
|--------------------|------------------------------|------------------------------|
| Living/Dining Area | 5.87m x 3.19m<br>(max) (max) | 19′3″ × 10′6″<br>(max) (max) |
| Bedroom 1          | 3.49m x 2.87m<br>(min) (max) | 11′5″ × 9′5″<br>(min) (max)  |
| Bedroom 2          | 3.34m x 2.61m<br>(max) (min) | 11′0″ × 8′7″<br>(max) (min)  |

WS - Optional fitted wardrobe space B - Boiler