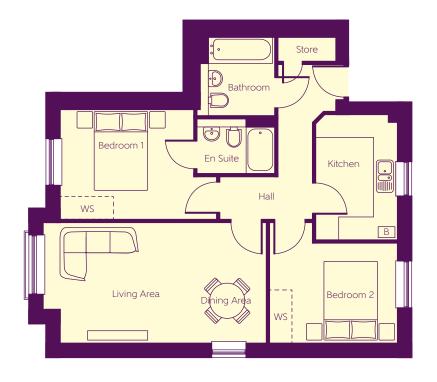

## Apartment D

Plots 42, 46, 50 & 54 (Ground floor shown)

| Kitchen/Dining/Living Area | 6.28m x 5.37m<br>(max) (max) | 20′7″ x 17′7″<br>(max) (max) |
|----------------------------|------------------------------|------------------------------|
| Bedroom 1                  | 3.75m x 2.75m<br>(max) (max) | 12′4″ x 9′0″<br>(max) (max)  |
| Bedroom 2                  | 2.41m x 3.24m<br>(max) (max) | 7′11″ × 10′7″<br>(max) (max) |

WS - Optional fitted wardrobe space B - Boiler