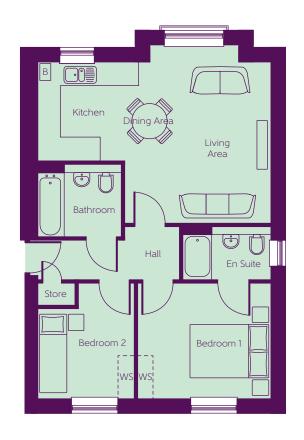

#### Apartment C

Plots 43, 47, 51, 55 (Ground floor shown)

| Kitchen/Dining/Living Area | 6.35m x 4.64m<br>(max)       | 20′10″ x 15′3′ <sub>(max)</sub> |
|----------------------------|------------------------------|---------------------------------|
| Bedroom 1                  | 3.52m x 3.02m                | 11′6″ x 9′11″                   |
| Bedroom 2                  | 2.74m x 3.02m<br>(max) (max) | 9′0″ x 9′11″<br>(max) (max)     |

WS - Optional fitted wardrobe space B - Boiler