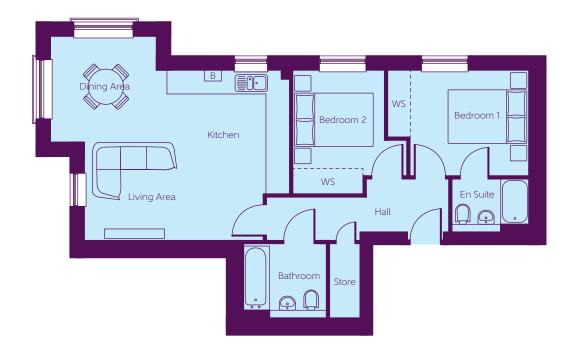

### Apartment B

Plots 40, 44, 48, 52 (Ground floor shown)

| Kitchen            | 2.13m x 3.31m<br>(max) (max) | 7′0″ × 10′10″<br>(max) (max) |
|--------------------|------------------------------|------------------------------|
| Living/Dining Area | 5.87m x 3.19m<br>(max) (max) | 19′3″ × 10′6″<br>(max) (max) |
| Bedroom 1          | 3.49m x 2.87m<br>(min) (max) | 11′5″ × 9′5″<br>(min) (max)  |
| Bedroom 2          | 3.34m x 2.61m<br>(max) (min) | 11′0″ × 8′7″<br>(max) (min)  |

WS - Optional fitted wardrobe space B - Boiler