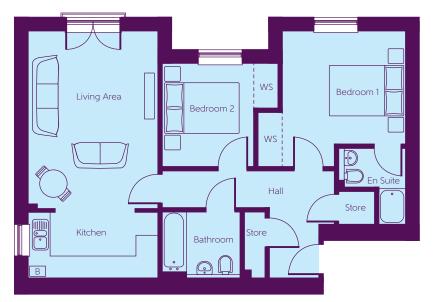

#### **Apartment F**

B

Plots 57, 61, 65, 69, 73, 77, 81, 85, 89, 93, 97, 101, 105, 109, 113 & 117 Please note plots 58, 62, 66, 70, 74, 78, 82, 86, 90, 94, 98, 102, 106, 110, 114 & 118 are handed. (Ground floor shown)

| Kitchen/Living | Area        | 3.61m x 6.89m                | 11/10″ x 22′7″               |
|----------------|-------------|------------------------------|------------------------------|
| Bedroom 1      |             | 3.43m x 3.16m                | 11'3" × 10'4"<br>(min) (min) |
| Bedroom 2      |             | 3.27m x 2.88m<br>(max) (max) | $10'9'' \times 9'5''$        |
| Block 4        |             | Block 5                      |                              |
| 97 98          | 101 102     | 113                          | 114 117                      |
| 96 99          | 100 103     | 112                          | 115 116                      |
| Second Floor   | Third Floor | Second Floor                 | r Third Floor                |
| 89 90          | 93 94       | 105                          | 106                          |
| 88 91          | 92 95       | 104                          | 107 108                      |

First Floor

WS - Optional fitted wardrobe space B - Boiler

The items shown in this key may be subject to change, and positions could vary from those indicated on this floorplan. Please refer to Sales Advisor for details of your selected plot. Computer generated image shown overleaf. External finishes, landscaping and configuration may vary from plot to plot. Please refer to Sales Advisor for further details. All dimensions are approximate and should not be used for carpet sizes, appliance spaces or furniture. We operate a policy of continuous improvement and individual features such as kitchen and bathroom layouts, doors, windows, garages and elevational treatments may vary from time to time. Consequently these particulars should be treated as general guidance only and do not constitute a contract, part of a contract or a warranty. LU/CB/500/S00/D/01/B.

Ground Floor