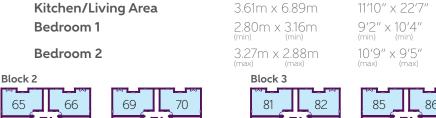

|   | Block 3  |      |
|---|----------|------|
| 4 | 81       | L    |
|   | 80       |      |
|   | Second I | -loc |
| 4 | 73       |      |

72

Furniture arrangements are for illustrative purposes only. Items are not included, nor to scale.

| Kitchen/Living | Area        | 3.61m x 6.89m                | 11/10″ x 22′7″               |
|----------------|-------------|------------------------------|------------------------------|
| Bedroom 1      |             | 3.43m x 3.16m                | 11'3" × 10'4"<br>(min) (min) |
| Bedroom 2      |             | 3.27m x 2.88m<br>(max) (max) | $10'9'' \times 9'5''$        |
| Block 4        |             | Block 5                      |                              |
| 97 98          | 101 102     | 113                          | 114 117                      |
| 96 99          | 100 103     | 112                          | 115 116                      |
| Second Floor   | Third Floor | Second Floor                 | r Third Floor                |
| 89 90          | 93 94       | 105                          | 106                          |
| 88 91          | 92 95       | 104                          | 107 108                      |