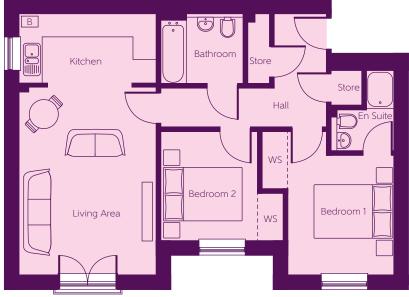

### **Apartment E**

Plots 56, 60, 64, 68, 72, 76, 80, 84, 88, 92, 96, 100, 104, 108, 112 & 116 Please note plots 59, 63, 67, 71, 75, 79, 83, 87, 91, 95, 99, 103, 107, 111, 115 & 119 are handed. (Ground floor shown)

#### **Apartment F**

B

Plots 57, 61, 65, 69, 73, 77, 81, 85, 89, 93, 97, 101, 105, 109, 113 & 117 Please note plots 58, 62, 66, 70, 74, 78, 82, 86, 90, 94, 98, 102, 106, 110, 114 & 118 are handed. (Ground floor shown)

First Floor

WS - Optional fitted wardrobe space B - Boiler

The items shown in this key may be subject to change, and positions could vary from those indicated on this floorplan. Please refer to Sales Advisor for details of your selected plot. Computer generated image shown overleaf. External finishes, landscaping and configuration may vary from plot to plot. Please refer to Sales Advisor for further details. All dimensions are approximate and should not be used for carpet sizes, appliance spaces or furniture. We operate a policy of continuous improvement and individual features such as kitchen and bathroom layouts, doors, windows, garages and elevational treatments may vary from time to time. Consequently these particulars should be treated as general guidance only and do not constitute a contract, part of a contract or a warranty. LU/CB/500/S00/D/01/B.