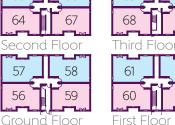

|   | Block 3  |      |
|---|----------|------|
| 4 | 81       | L    |
|   | 80       |      |
|   | Second I | -loc |
| 4 | 73       |      |

72

Furniture arrangements are for illustrative purposes only. Items are not included, nor to scale.

Ground Floor