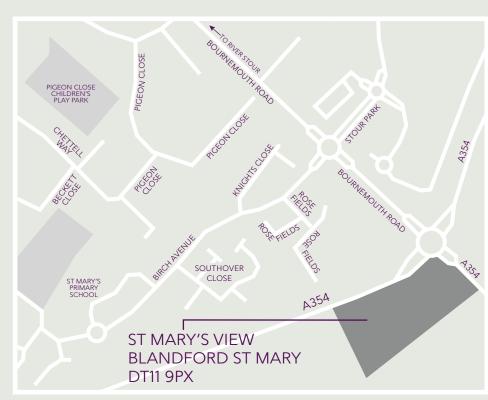

ly South Coast towns of Poole and Bournemouth.







We had a really good experience with Ashberry and we would definitely recommend them to a friend.

**Charlotte & Michael** Ashberry Homes at Pirton Fields



## Surround yourself with Georgian splendour

A spectacular location characterised by beautiful architecture and pristine countryside, yet still within reach of the buzzing south coast.

St Mary's View is located at the heart of the thriving village of Blandford St Mary on the bank of the River Stour, surrounded by spectacular Dorset countryside.

The town's rich history is apparent as you explore its streets, with wonderful architecture around every corner. This heritage is celebrated during the town's annual Georgian Fair, Blandford Carnival and the Great Dorset Steam Fair.







Map not to scale.