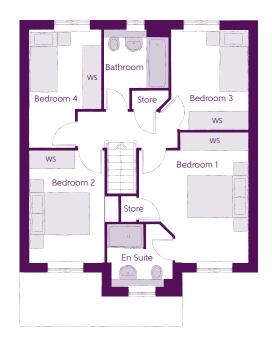

### First Floor

| Bedroom 1          | 4.29m x 3.59m                | 14′1″ x 11′9″<br>(max) (max) |
|--------------------|------------------------------|------------------------------|
| Bedroom 1 En Suite | 2.16m x 2.03m                | 7'1" × 6'8"                  |
| Bedroom 2          | 3.69m x 2.48m                | 12'1" x 8'2"                 |
| Bedroom 3          | 3.28m x 2.54m                | 10'9" x 8'4"                 |
| Bedroom 4          | 3.88m x 2.37m                | 12'9" x 7'9"<br>(max) (max)  |
| Bathroom           | 2.60m x 2.11m<br>(max) (max) | 8'7" x 6'11"<br>(max) (max)  |

Clks - Cloakroom WS - Wardrobe Space (suggestion only, wardrobe not included)

#### Furniture arrangements are for illustrative purposes only. Items are not included, nor to scale.

The items shown in this key may be subject to change, and positions could vary from those indicated on this floorplan. Please refer to Sales Advisor for details of your selected plot. Computer generated image shown overleaf. External finishes, landscaping and configuration may vary from plot to plot. Please refer to Sales Advisor for further details. All dimensions are approximate and should not be used for carpet sizes, appliance spaces or furniture. We operate a policy of continuous improvement and individual features such as kitchen and bathroom layouts, doors, windows, garages and elevational treatments may vary from time to time. Consequently these particulars should be treated as general guidance only and do not constitute a contract, part of a contract or a warranty. FA/CB/430/S00/D/01/B.