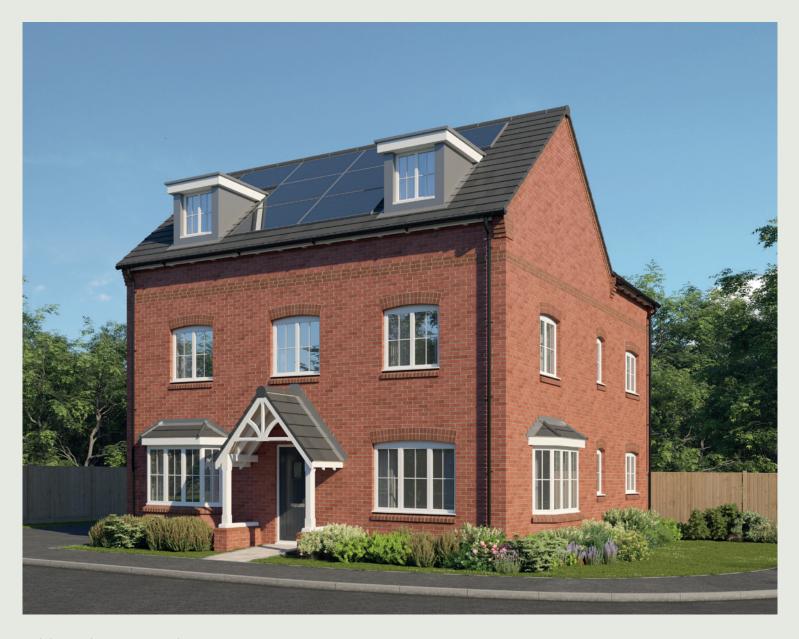

The Jacinta

5 BEDROOM HOME





## The Jacinta

## 5 BEDROOM HOME







## Ground Floor

| Kitchen/Dining | 5.10m x 3.82m                | 16′9″ x 12′6″               |
|----------------|------------------------------|-----------------------------|
| Family         | 3.94m x 2.62m                | 12′11″ × 8′7″               |
| Dining Room    | 4.18m x 2.84m<br>(excl. bay) | 13'9" x 9'4"<br>(excl. bay) |
| Living Room    | 6.02m x 3.64m                | 19'9" x 11'11"              |
| Utility        | 2.59m x 1.84m                | 8'6" x 6'0"                 |
| Cloakroom      | 1.84m x 1.29m                | 6′0″ × 4′3″                 |

First Floor

| Bedroom 2          | 5.08m x 4.92m | 16'8" x 16'2 |
|--------------------|---------------|--------------|
| Bedroom 2 En Suite | 2.