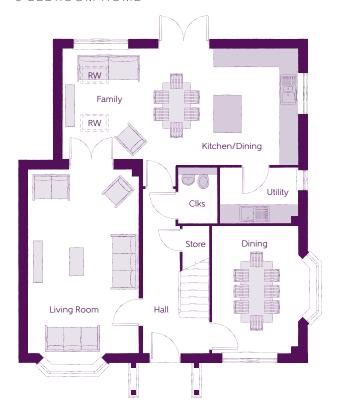

## Ground Floor

| Kitchen/Dining | 5.10m x 3.82m                | 16′9″ x 12′6″               |
|----------------|------------------------------|-----------------------------|
| Family         | 3.94m x 2.62m                | 12′11″ × 8′7″               |
| Dining Room    | 4.18m x 2.84m<br>(excl. bay) | 13'9" x 9'4"<br>(excl. bay) |
| Living Room    | 6.02m x 3.64m                | 19'9" x 11'11"              |
| Utility        | 2.59m x 1.84m                | 8'6" x 6'0"                 |
| Cloakroom      | 1.84m x 1.29m                | 6′0″ × 4′3″                 |

Clks - Cloakroom WS - Wardrobe Space (suggestion only, wardrobe not included) W - Fitted Wardrobe RW - Roof Window