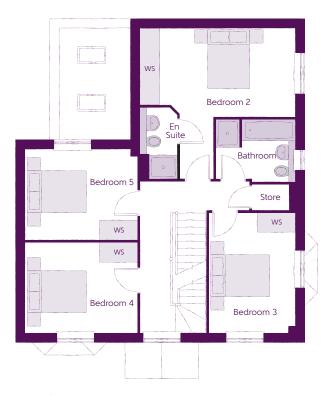

First Floor

| Bedroom 2          | 5.08m x 4.92m | 16'8" x 16'2 |
|--------------------|---------------|--------------|
| Bedroom 2 En Suite | 2.34m x 1.23m | 7′8″ × 4′0″  |
| Bedroom 3          | 3.95m x 2.84m | 13′0″ × 9′4″ |
| Bedroom 4          | 3.69m x 2.98m | 12′1″ x 9′9″ |
| Bedroom 5          | 3.69m x 2.98m | 12′1″ x 9′9″ |
| Bathroom           | 1.91m x 2.61m | 6′3″ x 8′7″  |

Clks - Cloakroom WS - Wardrobe Space (suggestion only, wardrobe not included) W - Fitted Wardrobe RW - Roof Window