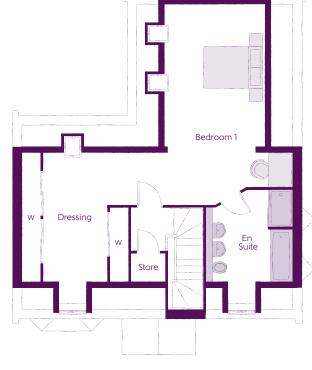

Second Floor

| Bedroom 1          | 6.67m x 4.29m | 21'11" x 14'1" (max) (max) |
|--------------------|---------------|----------------------------|
| Dressing Area      | 4.21m x 3.69m | 13′10″ x 12′1″             |
| Bedroom 1 En Suite | 3.01m x 2.84m | 9′11″ x 9′4″               |

Clks - Cloakroom WS - Wardrobe Space (suggestion only, wardrobe not included) W - Fitted Wardrobe RW - Roof Window