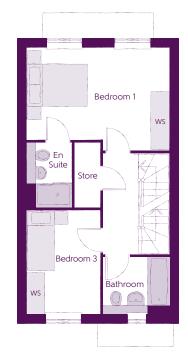

#### First Floor

| Bedroom 1          | 4.67m x 3.37m | 15'4" x 11'1"<br>(max) (max) |
|--------------------|---------------|------------------------------|
| Bedroom 1 En Suite | 1.39m x 2.15m | 4'7" x 7'1"                  |
| Bedroom 3          | 2.38m x 3.46m | 7'10" × 11'4"                |
| Bathroom           | 2.20m x 1.91m | 7'3" x 6'3"                  |

Clks - Cloakroom WS - Wardrobe Space (suggestion only, wardrobe not included) RW - Roof Window ---- - Reduced Head Height

#### Furniture arrangements are for illustrative purposes only. Items are not included, nor to scale.

The items shown in this key may be subject to change, and positions could vary from those indicated on this floorplan. Please refer to Sales Advisor for details of your selected plot. Computer generated image shown overleaf. External finishes, landscaping and configuration may vary from plot to plot. Please refer to Sales Advisor for further details. All dimensions are approximate and should not be used for carpet sizes, appliance spaces or furniture. We operate a policy of continuous improvement and individual features such as kitchen and bathroom layouts, doors, windows, garages and elevational treatments may vary from time to time. Consequently these particulars should be treated as general guidance only and do not constitute a contract, part of a contract or a warranty. CW/CB/500/S00/S/01/E.