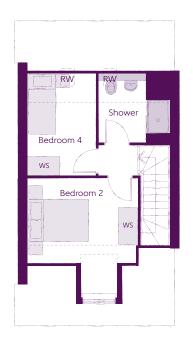

#### Second Floor

| Bedroom 2 | 3.63m x 3.81m | 11′11″ x 12′6″<br>(max) (max) |
|-----------|---------------|-------------------------------|
| Bedroom 4 | 2.25m x 3.38m | 7'5" x 11'1"                  |
| Shower    | 2.33m x 2.29m | 7'8" × 7'6"                   |

Clks - Cloakroom WS - Wardrobe Space (suggestion only, wardrobe not included) RW - Roof Window ---- - Reduced Head Height

#### Furniture arrangements are for illustrative purposes only. Items are not included, nor to scale.

The items shown in this key may be subject to change, and positions could vary from those indicated on this floorplan. Please refer to Sales Advisor for details of your selected plot. Computer generated image shown overleaf. External finishes, landscaping and configuration may vary from plot to plot. Please refer to Sales Advisor for further details. All dimensions are approximate and should not be used for carpet sizes, appliance spaces or furniture. We operate a policy of continuous improvement and individual features such as kitchen and bathroom layouts, doors, windows, garages and elevational treatments may vary from time to time. Consequently these particulars should be treated as general guidance only and do not constitute a contract, part of a contract or a warranty. CW/CB/500/S00/S/01/E.