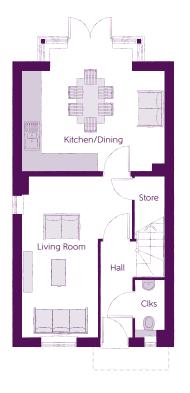

### Ground Floor

| Kitchen/Dining | 4.67m x 4.10m | 15'4" x 13'5"<br>(max)        |
|----------------|---------------|-------------------------------|
| Living Room    | 3.63m x 5.33m | 11'11" x 17'6"<br>(max) (max) |
| Cloakroom      | 0.95m x 1.90m | 3′1″ × 6′3″                   |

Clks - Cloakroom WS - Wardrobe Space (suggestion only, wardrobe not included) RW - Roof Window ---- - Reduced Head Height

#### Furniture arrangements are for illustrative purposes only. Items are not included, nor to scale.

The items shown in this key may be subject to change, and positions could vary from those indicated on this floorplan. Please refer to Sales Advisor for details of your selected plot. Computer generated image shown overleaf. External finishes, landscaping and configuration may vary from plot to plot. Please refer to Sales Advisor for further details. All dimensions are approximate and should not be used for carpet sizes, appliance spaces or furniture. We operate a policy of continuous improvement and individual features such as kitchen and bathroom layouts, doors, windows, garages and elevational treatments may vary from time to time. Consequently these particulars should be treated as general guidance only and do not constitute a contract, part of a contract or a warranty. CW/CB/500/S00/S/01/E.