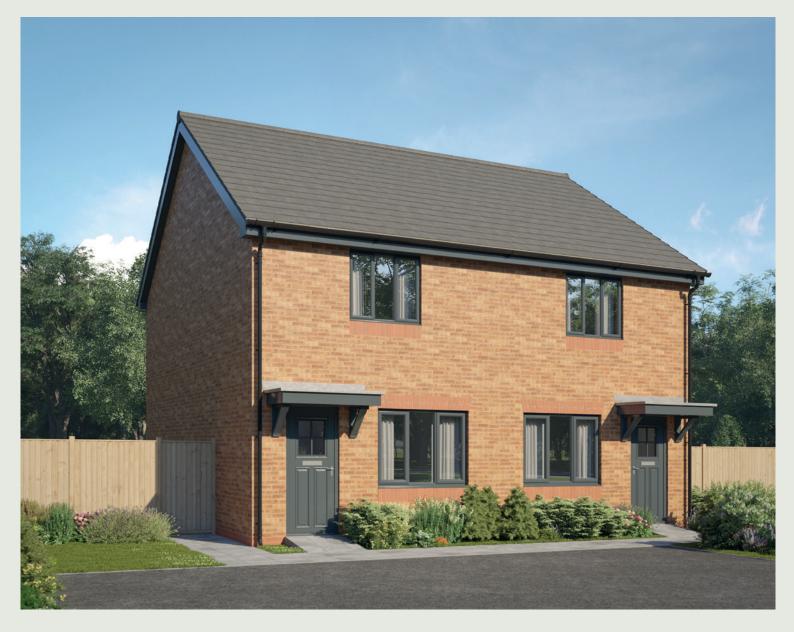

The Lavender

2 BEDROOM HOME

## The Lavender

## 2 BEDROOM HOME

Ground Floor

Kitchen/Dining Living Room Cloakroom 4.05m x 3.38m (max) 2.95m x 4.85m (max) (max)

13'3" × 11'1"
(max)
9'8" × 15'11"
(max) (max)
3'4" × 4'11"

Bedroom 1
WS
Bathroom

Bathroom

Bathroom

The items shown in this key may be subject to change, and positions could vary from those indicated on this floorplan. Please refer to Sales Advisor for details of your selected plot. Computer generated image shown overleaf. External finishes, landscaping and configuration may vary from plot to plot. Please refer to Sales Advisor for further details. All dimensions are approximate and should not be used for carpet sizes, appliance spaces or furniture. We operate a policy of continuous improvement and individual features such as kitchen and bathroom layouts, doors, windows, garages and elevational treatments may vary from time to time. Consequently these particulars should be treated as general guidance only and do not constitute a contract, part of a contract or a warranty. JO/CB/500/S00/S/01/J.