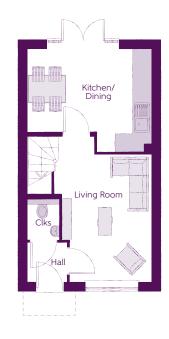

## 2 BEDROOM HOME

Ground Floor

Kitchen/Dining Living Room Cloakroom 4.05m x 3.38m (max) 2.95m x 4.85m (max) (max)

13'3" × 11'1"
(max)
9'8" × 15'11"
(max) (max)
3'4" × 4'11"

Bedroom 1
WS
Bathroom

Bathroom

Bathroom

First Floor

 Bedroom 1
 4.05m x 2.72m
 13'3" x 8'11'

 Bedroom 2
 4.05m x 2.40m (max)
 13'3" x 7'10 (max)

 Bathroom
 1.91m x 2.36m
 6'3" x 7'9"

Clks - Cloakroom WS - Wardrobe Space (suggestion only, wardrobe not included)