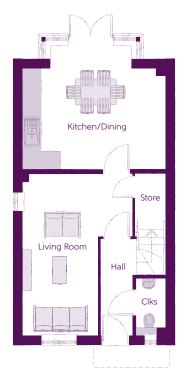

## Ground Floor

| Kitchen/Dining | 4.67m x 4.10m | 15′4″ x 13′5″<br>(max)  |
|----------------|---------------|-------------------------|
| Living Room    | 3.63m x 5.33m | $11'11'' \times 17'6''$ |
| Cloakroom      | 0.95m x 1.90m | 3′1″ x 6′3″             |

Clks - Cloakroom WS - Wardrobe Space (suggestion only, wardrobe not included) RW - Roof Window ---- - Reduced Head Height

#### Furniture arrangements are for illustrative purposes only. Items are not included, nor to scale.

The items shown in this key may be subject to change, and positions could vary from those indicated on this floorplan. Please refer to Sales Advisor for details of your selected plot. Computer generated image shown overleaf. External finishes, landscaping and configuration may vary from plot to plot. Please refer to Sales Advisor for further details. All dimensions are approximate and should not be used for carpet sizes, appliance spaces or furniture. We operate a policy of continuous improvement and individual features such as kitchen and bathroom layouts, doors, windows, garages and elevational treatments may vary from time to time. Consequently these particulars should be treated as general guidance only and do not constitute a contract, part of a contract or a warranty. WB/CB/500/S00/S/01/E.