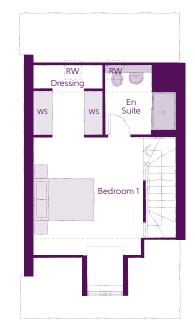

### Second Floor

| Bedroom 1          | 3.63m x 4.89m | 11'11" x 16'1"<br>(max) (max) |
|--------------------|---------------|-------------------------------|
| Dressing           | 2.28m x 2.30m | 7'6" x 7'7"                   |
| Bedroom 1 En Suite | 2.30m x 2.30m | 7'7" x 7'7"                   |

Clks - Cloakroom WS - Wardrobe Space (suggestion only, wardrobe not included) RW - Roof Window ---- - Reduced Head Height

#### Furniture arrangements are for illustrative purposes only. Items are not included, nor to scale.

The items shown in this key may be subject to change, and positions could vary from those indicated on this floorplan. Please refer to Sales Advisor for details of your selected plot. Computer generated image shown overleaf. External finishes, landscaping and configuration may vary from plot to plot. Please refer to Sales Advisor for further details. All dimensions are approximate and should not be used for carpet sizes, appliance spaces or furniture. We operate a policy of continuous improvement and individual features such as kitchen and bathroom layouts, doors, windows, garages and elevational treatments may vary from time to time. Consequently these particulars should be treated as general guidance only and do not constitute a contract, part of a contract or a warranty. WB/CB/500/S00/S/01/E.