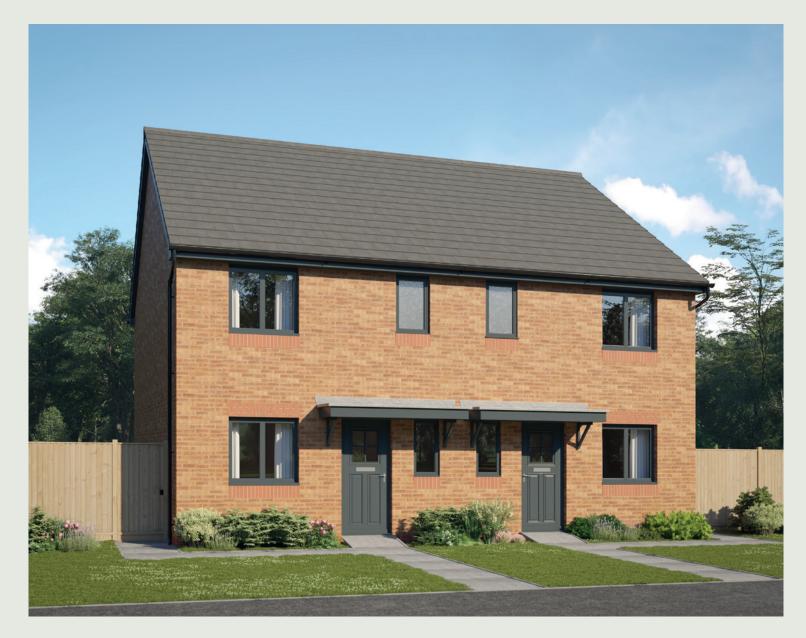

## The Victoria

3 BEDROOM HOME



ashberryhomes.co.uk



Kitchen/Dining

## Ground Floor

| Kitchen/Dining | 4.67m x 3.44m | 15'4" x 11'3"  |
|----------------|---------------|----------------|
| Living         | 4.03m x 3.62m | 13'3" x 11'11" |
| Cloakroom      | 1.93m x 1.06m | 6'4" x 3'"     |



## First Floor

| Bedroom 1          | 3.46m x 4.16m | 11'4" x 13'8" |
|--------------------|---------------|---------------|
| Bedroom 1 En Suite | 1.48m x 1.96m | 4'10" x 6'5"  |
| Bedroom 2          | 2.15m x 3.49m | 7'1" x 11'5"  |
| Bedroom 3          | 2.43m x 3.51m | 8'0" x 11'6"  |
| Bathroom           | 2.15m x 1.92m | 7′1″ x 6′3″   |

Clks - Cloakroom WS - Wardrobe Space (suggestion only, wardrobe not included)

## Furniture arrangements are for illustrative purposes only. Items ar