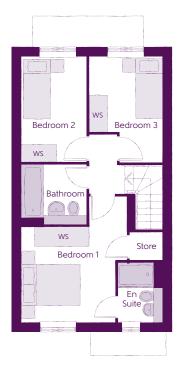

## First Floor

| Bedroom 1          | 3.46m x 4.16m | 11'4" x 13'8" |
|--------------------|---------------|---------------|
| Bedroom 1 En Suite | 1.48m x 1.96m | 4'10" x 6'5"  |
| Bedroom 2          | 2.15m x 3.49m | 7'1" x 11'5"  |
| Bedroom 3          | 2.43m x 3.51m | 8'0" x 11'6"  |
| Bathroom           | 2.15m x 1.92m | 7′1″ x 6′3″   |

Clks - Cloakroom WS - Wardrobe Space (suggestion only, wardrobe not included)