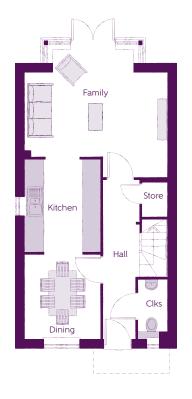

## Ground Floor

| Kitchen   | 2.49m x 3.02m | 8′2″ x 9′11″   |
|-----------|---------------|----------------|
| Family    | 4.67m x 4.23m | 15'4" x 13'11" |
| Dining    | 2.49m x 2.78m | 8′2″ x 9′1″    |
| Cloakroom | 0.94m x 1.96m | 3'1" x 6'5"    |