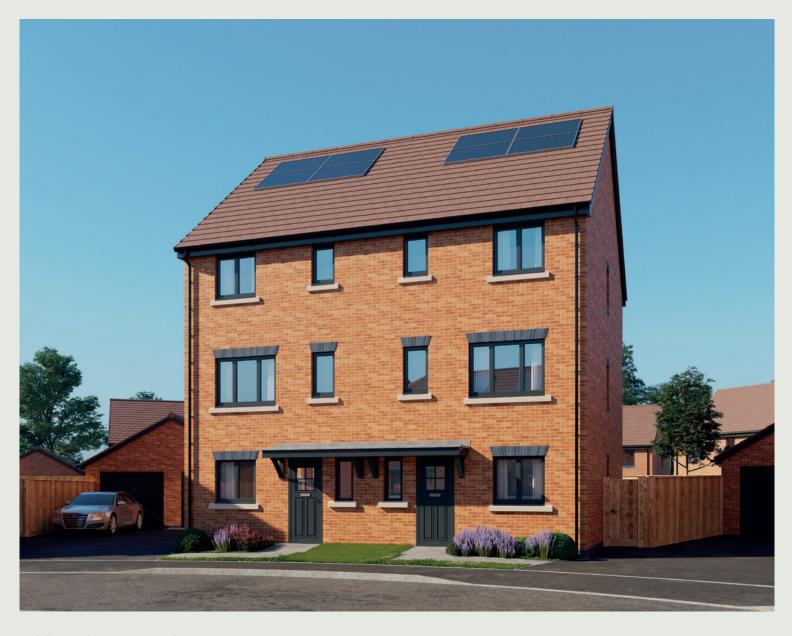

The Samphire

4 BEDROOM HOME





# The Samphire

### 4 BEDROOM HOME







## Ground Floor

| Kitchen   | 2.49m x 3.02m | 8′2″ x 9′11″   |
|-----------|---------------|----------------|
| Family    | 4.67m x 4.23m | 15'4" x 13'11" |
| Dining    | 2.49m x 2.78m | 8′2″ x 9′1″    |
| Cloakroom | 0.94m x 1.96m | 3'1" x 6'5"    |

## First Floor

| Living Room           | 4.67m x 3.51m | 15′4″ x 11′6″ |
|-----------------------|---------------|---------------|
| Bedroom 2             | 3.13m x 3.93m | 10'3" x 12'11 |
| Bedroom 2<br>En Suite | 1.45m x 1.96m | 4'9" × 6'5"   |
| Cloakroom             | 2.32m x 1.18m | 7′7″ × 3′10″  |

## Second Floor

| Bedroom 1             | 3.44m x 4.18m | 11'4" x 13'9" |
|-----------------------|---------------|---------------|
| Bedroom 1<br>En Suite | 1.4