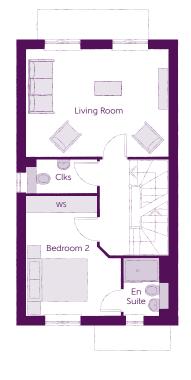

## First Floor

| Living Room           | 4.67m x 3.51m | 15′4″ x 11′6″ |
|-----------------------|---------------|---------------|
| Bedroom 2             | 3.13m x 3.93m | 10'3" x 12'11 |
| Bedroom 2<br>En Suite | 1.45m x 1.96m | 4'9" × 6'5"   |
| Cloakroom             | 2.32m x 1.18m | 7′7″ × 3′10″  |