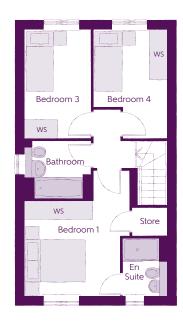

## Second Floor

| Bedroom 1             | 3.44m x 4.18m | 11'4" x 13'9" |
|-----------------------|---------------|---------------|
| Bedroom 1<br>En Suite | 1.45m x 1.96m | 4'9" × 6'5"   |
| Bedroom 3             | 2.15m x 3.53m | 7′1″ × 11′7″  |
| Bedroom 4             | 2.43m x 3.51m | 8'0" x 11'6"  |
| Bathroom              | 2.15m x 1.90m | 7'1" x 6'3"   |