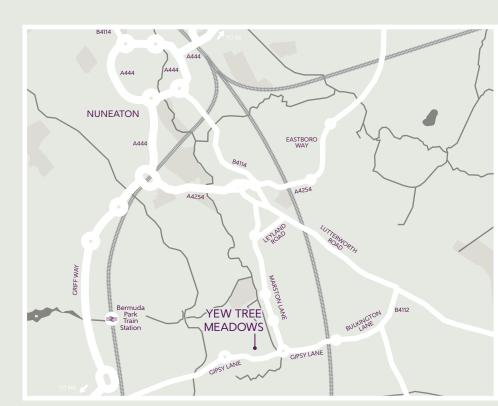

The well-connected town of Nuneaton is situated just 10 miles north of Coventry, and benefits from convenient access to highly regarded schools, local amenities and transport options.

Utilise the first-rate transport connections in and around Nuneaton to travel quickly and easily into nearby towns and cities, whether for work or otherwise. Less than two miles away from Yew Tree Meadows is Bermuda Park train station, which enables rapid travel to central Nuneaton, Coventry and Tamworth – ideal for those looking to commute.

Alternatively, residents who prefer to travel by car can make the most of the excellent road links at Yew Tree Meadows. Nuneaton town centre is just a five-minute drive, while Coventry is only 20 minutes away. Plus, both Leicester and Birmingham city centres can be reached in only 30 minutes.

Several universities are also within reach of Yew Tree Meadows, with Coventry University, De Montfort University and the University of Birmingham all under 40 minutes' drive.

Map not to scale.