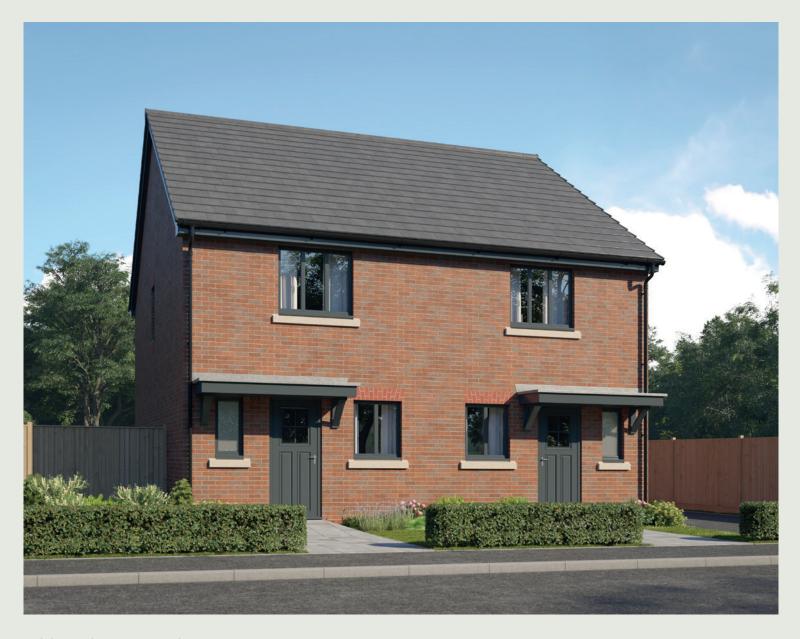

The Sundew

2 BEDROOM HOME

## The Sundew

## 2 BEDROOM HOME

Kitchen Living/Dining Cloakroom 1.80m x 3.72m 3.99m x 4.92m (max) 0.94m x 1.60m 5'11" x 12'2" 13'1" x 16'2" (max) 3'1" x 5'3"

## Furniture arrangements are for illustrative purposes only. Items are not included, nor to scale.

The items shown in this key may be subject to change, and positions could vary from those indicated on this floorplan. Please refer to Sales Advisor for details of your selected plot. Computer generated image shown overleaf. External finishes, landscaping and configuration may vary from plot to plot. Please refer to Sales Advisor for further details. All dimensions are approximate and should not be used for carpet sizes, appliance spaces or furniture. We operate a policy of continuous improvement and individual features such as kitchen and bathroom layouts, doors, windows, garages and elevational treatments may vary from time to time. Consequently these particulars should be treated as general guidance only and do not constitute a contract, part of a contract or a warranty. PO/CB/500/S00/S/01/K.