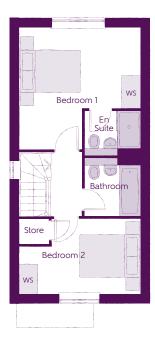

## First Floor

| Bedroom 1          | 3.99m x 4.04m | 13'1" x 13'3' |
|--------------------|---------------|---------------|
| Bedroom 1 En Suite | 1.86m x 1.48m | 6′1″ × 4′10″  |
| Bedroom 2          | 3.99m x 2.47m | 13'1" x 8'1"  |
| Bathroom           | 1.86m x 1.92m | 6′1″ x 6′3″   |

Clks - Cloakroom WS - Wardrobe Space (suggestion only, wardrobe not included)

## Furniture arrangements are for illustrative purposes only. Items are not included, nor to scale.

The items shown in this key may be subject to change, and positions could vary from those indicated on this floorplan. Please refer to Sales Advisor for details of your selected plot. Computer generated image shown overleaf. External finishes, landscaping and configuration may vary from plot to plot. Please refer to Sales Advisor for further details. All dimensions are approximate and should not be used for carpet sizes, appliance spaces or furniture. We operate a policy of continuous improvement and individual features such as kitchen and bathroom layouts, doors, windows, garages and elevational treatments may vary from time to time. Consequently these particulars should be treated as general guidance only and do not constitute a contract, part of a contract or a warranty. PO/CB/500/S00/S/01/K.