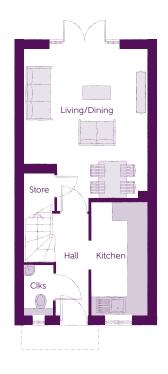

## 2 BEDROOM HOME

Kitchen Living/Dining Cloakroom 1.80m x 3.72m 3.99m x 4.92m (max) 0.94m x 1.60m 5'11" x 12'2" 13'1" x 16'2" (max) 3'1" x 5'3"

Clks - Cloakroom WS - Wardrobe Space (suggestion only, wardrobe not included)

## Furniture arrangements are for illustrative purposes only. Items are not included, nor to scale.

The items shown in this key may be subject to change, and positions could vary from those indicated on this floorplan. Please refer to Sales Advisor for details of your selected plot. Computer generated image shown overleaf. External finishes, landscaping and configuration may vary from plot to plot. Please refer to Sales Advisor for further details. All dimensions are approximate and should not be used for carpet sizes, appliance spaces or furniture. We operate a policy of continuous improvement and individual features such as kitchen and bathroom layouts, doors, windows, garages and elevational treatments may vary from time to time. Consequently these particulars should be treated as general guidance only and do not constitute a contract, part of a contract or a warranty. PO/CB/500/S00/S/01/K.