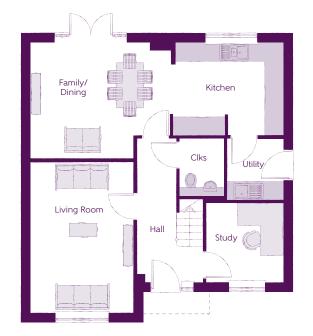

## Ground Floor

| Kitchen       | 3.71m x 3.00m | 12'2" x 9'10" |
|---------------|---------------|---------------|
| Family/Dining | 4.62m x 3.80m | 15′2″ x 12′6″ |
| Living Room   | 3.39m x 4.95m | 11′1″ × 16′3″ |
| Study         | 2.54m x 2.61m | 8'4" × 8'7"   |
| Utility       | 1.84m x 2.04m | 6′0″ × 6′8″   |
| Cloakroom     | 1.50m x 1.91m | 4′11″ × 6′3″  |

Clks - Cloakroom WS - Wardrobe Space (suggestion only, wardrobe not included)

## Furniture arrangements are for illustrative purposes only. Items are not included, nor to scale.

The items shown in this key may be subject to change, and positions could vary from those indicated on this floorplan. Please refer to Sales Advisor for details of your selected plot. Computer generated image shown overleaf. External finishes, landscaping and configuration may vary from plot to plot. Please refer to Sales Advisor for further details. All dimensions are approximate and should not be used for carpet sizes, appliance spaces or furniture. We operate a policy of continuous improvement and individual features such as kitchen and bathroom layouts, doors, windows, garages and elevational treatments may vary from time to time. Consequently these particulars should be treated as general guidance only and do not constitute a contract, part of a contract or a warranty. AR/CB/500/S00/D/01/A.