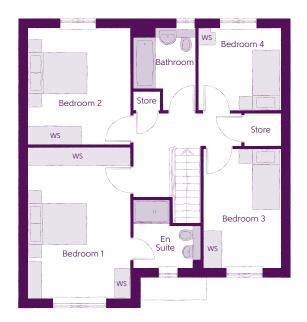

## First Floor

| Bedroom 1          | 3.39m x 4.96m                     | 11'1" x 16'3"          |
|--------------------|-----------------------------------|------------------------|
| Bedroom 1 En Suite | 2.24m x 2.20m                     | 7'4" x 7'3"            |
| Bedroom 2          | 3.39m x 3.85m                     | 11'1" x 12'7"          |
| Bedroom 3          | 2.54m x 3.91m                     | 8'4" × 12'10"          |
| Bedroom 4          | 2.69m x 2.71m                     | 8'10" × 8'11"          |
| Bathroom           | 2.09m x 2.71m<br><sub>(max)</sub> | 6′10″ x 8′11″<br>(max) |

Clks - Cloakroom WS - Wardrobe Space (suggestion only, wardrobe not included)

## Furniture arrangements are for illustrative purposes only. Items are not included, nor to scale.

The items shown in this key may be subject to change, and positions could vary from those indicated on this floorplan. Please refer to Sales Advisor for details of your selected plot. Computer generated image shown overleaf. External finishes, landscaping and configuration may vary from plot to plot. Please refer to Sales Advisor for further details. All dimensions are approximate and should not be used for carpet sizes, appliance spaces or furniture. We operate a policy of continuous improvement and individual features such as kitchen and bathroom layouts, doors, windows, garages and elevational treatments may vary from time to time. Consequently these particulars should be treated as general guidance only and do not constitute a contract, part of a contract or a warranty. AR/CB/500/S00/D/01/A.