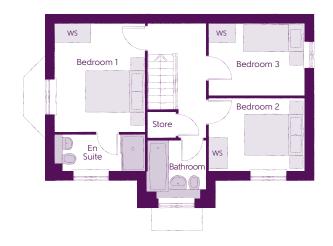

## First Floor

| Bedroom 1          | 2.95m x 3.56m | 9′8″ x 11′8″ |
|--------------------|---------------|--------------|
| Bedroom 1 En Suite | 2.95m x 1.20m | 9′8″ x 3′11″ |
| Bedroom 2          | 3.17m x 2.39m | 10′5″ x 7′10 |
| Bedroom 3          | 3.17m x 2.37m | 10′5″ x 7′9″ |
| Bathroom           | 1.92m x 1.90m | 6'4" x 6'3"  |

Clks - Cloakroom WS - Wardrobe Space (suggestion only, wardrobe not included)

#### Furniture arrangements are for illustrative purposes only. Items are not included, nor to scale.

The items shown in this key may be subject to change, and positions could vary from those indicated on this floorplan. Please refer to Sales Advisor for details of your selected plot. Computer generated image shown overleaf. External finishes, landscaping and configuration may vary from plot to plot. Please refer to Sales Advisor for further details. All dimensions are approximate and should not be used for carpet sizes, appliance spaces or furniture. We operate a policy of continuous improvement and individual features such as kitchen and bathroom layouts, doors, windows, garages and elevational treatments may vary from time to time. Consequently these particulars should be treated as general guidance only and do not constitute a contract or a warranty. TH/CB/500/S00/D/01a/L.