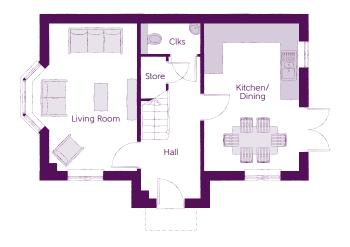

## Ground Floor

| Kitchen/Dining | 3.11m x 4.85m | 10'3" × 15'11' |
|----------------|---------------|----------------|
| Living Room    | 3.48m x 4.85m | 11'5" x 15'11" |
| Cloakroom      | 1.92m x 0.96m | 6'4" x 3'2"    |

Clks - Cloakroom WS - Wardrobe Space (suggestion only, wardrobe not included)

#### Furniture arrangements are for illustrative purposes only. Items are not included, nor to scale.

The items shown in this key may be subject to change, and positions could vary from those indicated on this floorplan. Please refer to Sales Advisor for details of your selected plot. Computer generated image shown overleaf. External finishes, landscaping and configuration may vary from plot to plot. Please refer to Sales Advisor for further details. All dimensions are approximate and should not be used for carpet sizes, appliance spaces or furniture. We operate a policy of continuous improvement and individual features such as kitchen and bathroom layouts, doors, windows, garages and elevational treatments may vary from time to time. Consequently these particulars should be treated as general guidance only and do not constitute a contract or a warranty. TH/CB/500/S00/D/01a/L.