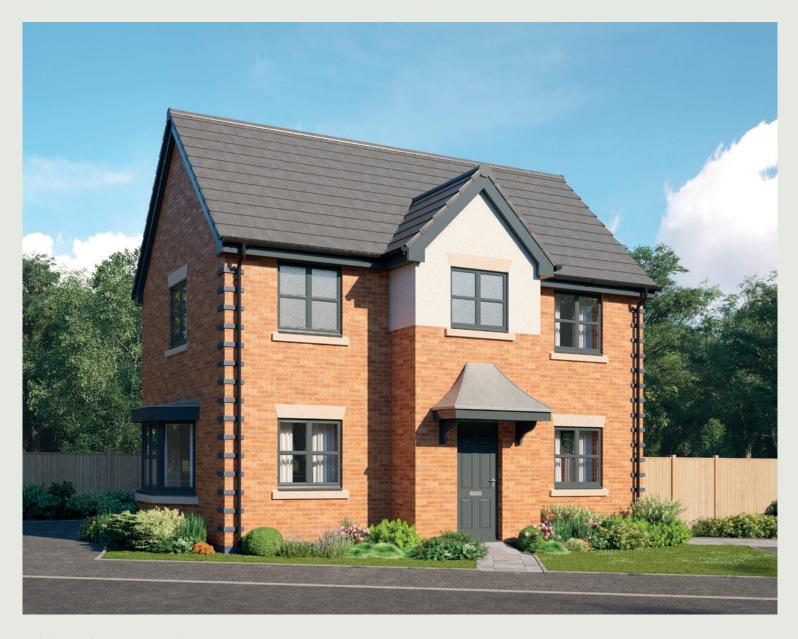

The Wisteria

3 BEDROOM HOME





# The Wisteria

### 3 BEDROOM HOME





## Ground Floor

| Kitchen/Dining | 3.11m x 4.85m | 10'3" × 15'11' |
|----------------|---------------|----------------|
| Living Room    | 3.48m x 4.85m | 11'5" x 15'11" |
| Cloakroom      | 1.92m x 0.96m | 6'4" x 3'2"    |

## First Floor

| Bedroom 1          | 2.95m x 3.56m | 9′8″ x 11′8″ |
|--------------------|---------------|--------------|
| Bedroom 1 En Suite | 2.95m x 1.20m | 9′8″ x 3′11″ |
| Bedroom 2          | 3.17m x 2.39m | 10′5″ x 7′10 |
| Bedroom 3          | 3.17m x 2.37m | 10′5″ x 7′9″ |
| Bathroom           | 1.92m x 1.90m | 6'4" x 6'3"  |

Clks - Cloakroom WS - Wardrobe Space (suggestion only, wardrobe not included)

#### Furniture arrangements are for illustrative purposes only. Items are not